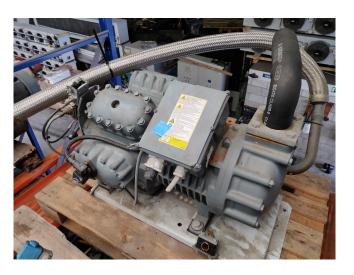

#### Used DWM D8SJ1-600X-BWM-D

Used semi-hermetic compressor DWM D8SJ1-600X-BWM/D. Our capacity table is based on the used type of Freon. You can also use this compressor(s) on alternative types of Freon. For all the other specs (if available), see the picture of the manufacturer model plate or the attached pdf file. \*Why choose for HOSBV? Were not only the largest used refrigeration specialist in Europe, but also, we deliver all equipment including an extensive test, warranty and industrial cleaning. \*Optional we can also perform a new paint job and arrange the logistics.