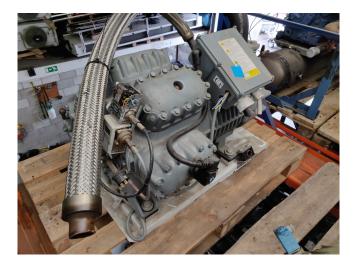

#### Used DWM D8SJ1-600X-BWM-D

Used semi-hermetic compressor DWM D8SJ1-600X-BWM/D. Our capacity table is based on the used type of Freon. You can also use this compressor(s) on alternative types of Freon. For all the other specs (if available), see the picture of the manufacturer model plate or the attached pdf file. \*Why choose for HOSBV? Were not only the largest used refrigeration specialist in Europe, but also, we deliver all equipment including an extensive test, warranty and industrial cleaning. \*Optional we can also perform a new paint job and arrange the logistics.