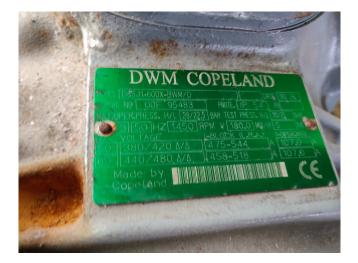

### **Specifications**

| Marque                                  | DWM              |
|-----------------------------------------|------------------|
| Le type                                 | D8SJ1-600X-BWM-D |
| Réfrigérant                             | Freon            |
| kW at 0ºC/+40ºC                         | 142.5            |
| kW at -5°C/+40°C                        | 117.7            |
| kW at -10 $^{\circ}$ C/+40 $^{\circ}$ C | 96.3             |
| kW at -20ºC/+40ºC                       | 61.7             |
| kW at -30ºC/+40ºC                       | 36.2             |
| Remarques                               | # // y.o.b. 2000 |
| Tailles                                 | 850x600x600 mm   |
|                                         | (LxWxH)          |
| Stock                                   | 1                |

#### Used DWM D8SJ1-600X-BWM-D

Used semi-hermetic compressor DWM D8SJ1-600X-BWM/D. Our capacity table is based on the used type of Freon. You can also use this compressor(s) on alternative types of Freon. For all the other specs (if available), see the picture of the manufacturer model plate or the attached pdf file. \*Why choose for HOSBV? Were not only the largest used refrigeration specialist in Europe, but also, we deliver all equipment including an extensive test, warranty and industrial cleaning. \*Optional we can also perform a new paint job and arrange the logistics.