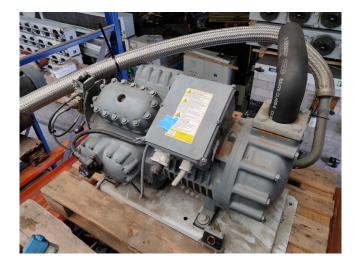

#### Used DWM D8SJ1-600X-BWM-D

Used semi-hermetic compressor DWM D8SJ1-600X-BWM/D. Our capacity table is based on the used type of Freon. You can also use this compressor(s) on alternative types of Freon. For all the other specs (if available), see the picture of the manufacturer model plate or the attached pdf file. \*Why choose for HOSBV? Were not only the largest used refrigeration specialist in Europe, but also, we deliver all equipment including an extensive test, warranty and industrial cleaning. \*Optional we can also perform a new paint job and arrange the logistics.